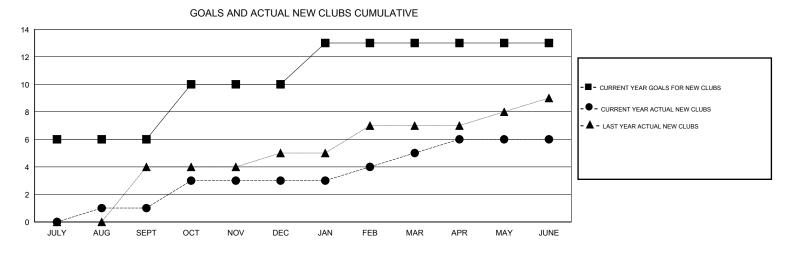

## GMT: Mahesh Pasqual

| _             |                  | Clubs            |                  |                  | Members               |                    |                                     |                    |                  |
|---------------|------------------|------------------|------------------|------------------|-----------------------|--------------------|-------------------------------------|--------------------|------------------|
|               | RESUL            | TS FOR 2014-2015 |                  |                  | RESULTS FOR 2014-2015 |                    |                                     |                    |                  |
| QUARTER       | NEW CLUB<br>GOAL | NEW CLUBS        | DROPPED<br>CLUBS | NET<br>GAIN/LOSS | QUARTER               | NEW MEMBER<br>GOAL | CHARTER AND<br>NEW MEMBERS<br>ADDED | DROPPED<br>MEMBERS | NET<br>GAIN/LOSS |
| JULY/AUG/SEPT | 6                | 1                | 0                | 1                | JULY/AUG/SEPT         | 150                | 173                                 | 62                 | 111              |
| OCT/NOV/DEC   | 4                | 2                | 2                | 0                | OCT/NOV/DEC           | 60                 | 126                                 | 168                | -42              |
| JAN/FEB/MAR   | 3                | 2                | 2                | 0                | JAN/FEB/MAR           | 70                 | 173                                 | 48                 | 125              |
| APR/MAY/JUNE  | 0                | 1                | 0                | 1                | APR/MAY/JUNE          | -30                | 225                                 | 104                | 121              |