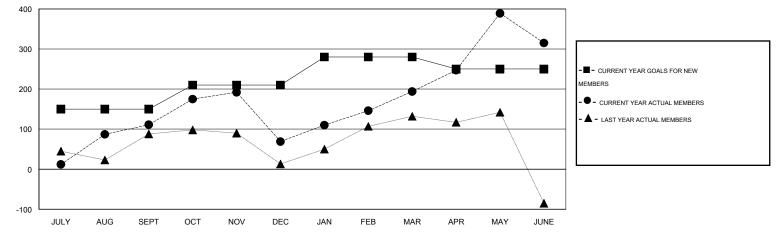

## GMT: Mahesh Pasqual

| _             |                  | Clubs            |                  |                  | Members               |                    |                                     |                    |                  |
|---------------|------------------|------------------|------------------|------------------|-----------------------|--------------------|-------------------------------------|--------------------|------------------|
|               | RESUL            | TS FOR 2014-2015 |                  |                  | RESULTS FOR 2014-2015 |                    |                                     |                    |                  |
| QUARTER       | NEW CLUB<br>GOAL | NEW CLUBS        | DROPPED<br>CLUBS | NET<br>GAIN/LOSS | QUARTER               | NEW MEMBER<br>GOAL | CHARTER AND<br>NEW MEMBERS<br>ADDED | DROPPED<br>MEMBERS | NET<br>GAIN/LOSS |
| JULY/AUG/SEPT | 6                | 1                | 0                | 1                | JULY/AUG/SEPT         | 150                | 173                                 | 62                 | 111              |
| OCT/NOV/DEC   | 4                | 2                | 2                | 0                | OCT/NOV/DEC           | 60                 | 126                                 | 168                | -42              |
| JAN/FEB/MAR   | 3                | 2                | 2                | 0                | JAN/FEB/MAR           | 70                 | 173                                 | 48                 | 125              |
| APR/MAY/JUNE  | 0                | 1                | 0                | 1                | APR/MAY/JUNE          | -30                | 225                                 | 104                | 121              |